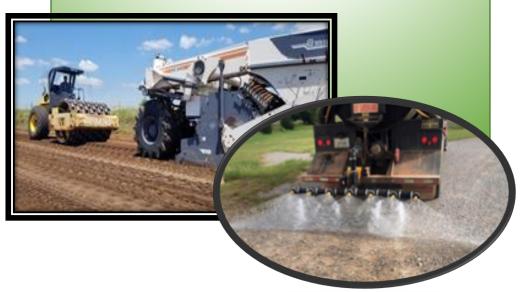

## *Leading the way to a GREENER Earth!*

Economical and Environmentally

Friendly Solutions For:

- ♦ Soil Stabilization
- ♦ Dust Control

WWW.SOILCHEMLLC.COM

SoilChem, LLC provides environmentally friendly and cost-effective products for soil stabilization and dust control yielding a durable and long-lasting road bed capable of carrying heavy loads.

The cost saving processes employs standard construction equipment and utilizes materials in place.

- Clay based soils PI>8
- Improves compressive strength
- Reduces soil permeability
- Reduces construction time
- No hazardous chemical impact
- Reduce scheduled rework cycles