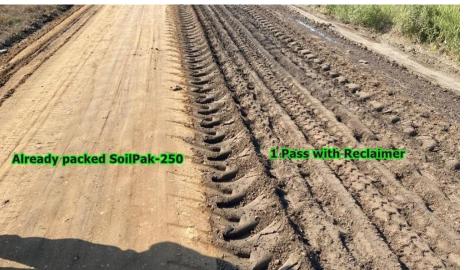

The cost saving processes employs standard construction equipment and utilizes materials in place.

- Clay based soils PI>8
- Improves compressive strength
- Reduces soil permeability
- Reduces construction time
- No hazardous chemical impact
- Reduce scheduled rework cycles